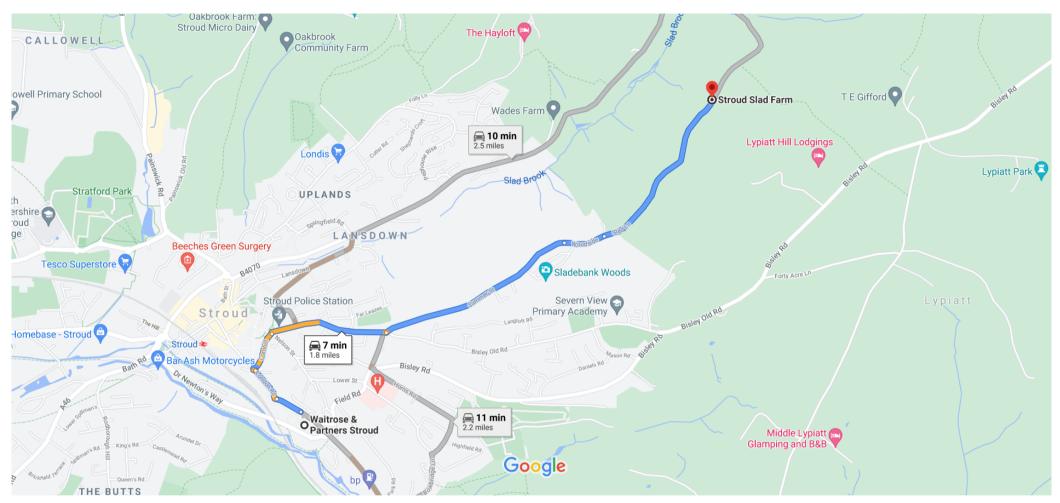

## Google Maps

## Waitrose & Partners Stroud to Stroud Slad Farm

Drive 1.8 miles, 7 min

Map data ©2021 200 m ⊾

## Waitrose & Partners Stroud

London Rd, Stroud GL5 2AP

1. Head north-west on London Rd

387 ft

| 4 | 2.             | At the roundabout, take the 3rd exit and stay London Rd    | on on   |
|---|----------------|------------------------------------------------------------|---------|
| 4 | 3.             | At the roundabout, take the 2nd exit onto Co               |         |
| 4 | 4.             | At the roundabout, continue straight onto<br>Parliament St | — 0.1 m |
| 4 | 5.             | Turn left onto Summer St                                   | — 0.3 m |
| 4 | 6.             | Continue onto Woodside                                     | — 0.5 m |
| 4 | 7.<br><b>1</b> | Continue onto Slad Ln  Destination will be on the left     | — 0.1 m |
|   |                |                                                            | 0.5 m   |

## Stroud Slad Farm

Slad Ln, The Vatch, Stroud GL6 7LE

These directions are for planning purposes only. You may find that construction projects, traffic, weather, or other events may cause conditions to differ from the map results, and you should plan your route accordingly. You must obey all signs or notices regarding your route.